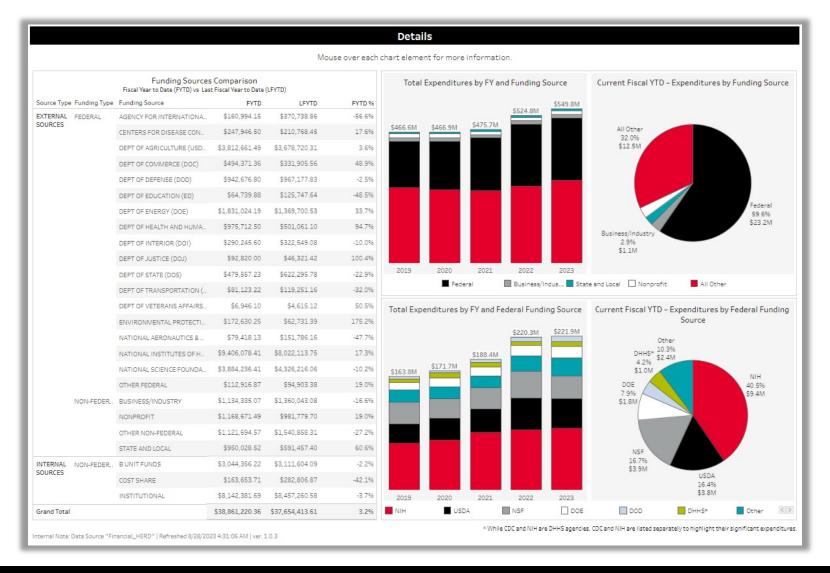

### Research Enterprise Expenditures Report

- Research expenditure trends across the University.
  - Sponsored and non-sponsored
  - Limited to "research and development"
- Filter by major unit or financial department.
- View trends by unit or sponsor.

### Research Enterprise Expenditures Report