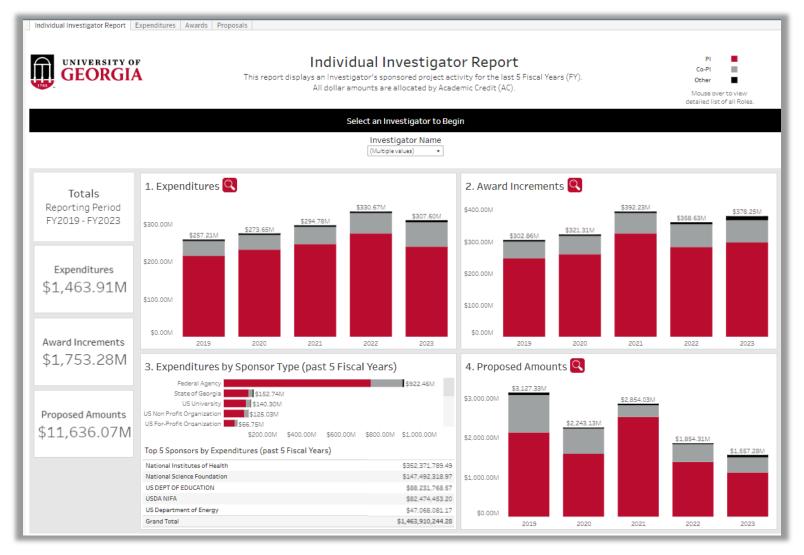

### Now Available

Among others, these sponsored project reports are now available:

- Individual Investigator Report
- Research Enterprise Expenditures Report
- Project Status Report Lite

**Side note:** The <u>Budget Status Report Lite</u> is also available for non-project budgets.

- Year-over-year trends in proposals, awards, and expenditures.
- Ability to drill down to source data.
- Displayed by academic credit.

COMING SOON!

1) Ability to filter by major unit and department.

2) Ability to filter by Center & Institute Credit.