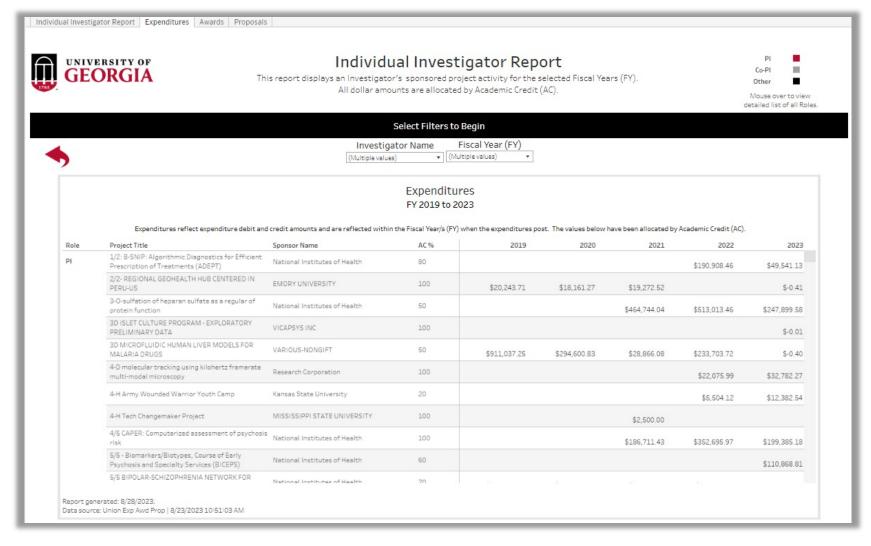

### Now Available

Among others, these sponsored project reports are now available:

- Individual Investigator Report
- Research Enterprise Expenditures Report
- Project Status Report Lite

**Side note:** The <u>Budget Status Report Lite</u> is also available for non-project budgets.

- Year-over-year trends in proposals, awards, and expenditures.
- Ability to drill down to source data.
- Displayed by academic credit.

COMING SOON!

1) Ability to filter by major unit and department.

2) Ability to filter by Center & Institute Credit.