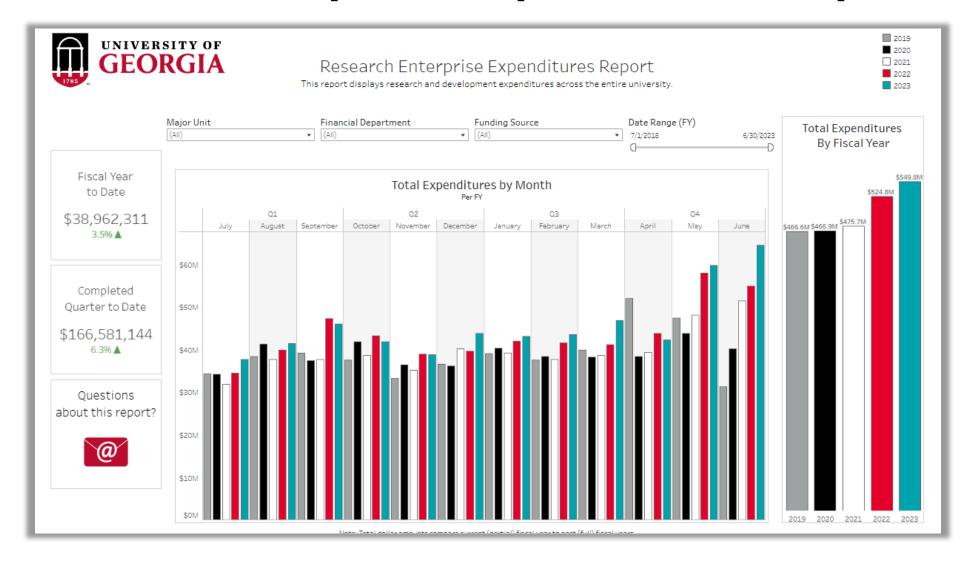

### Research Enterprise Expenditures Report

- Research expenditure trends across the University.
  - Sponsored and non-sponsored
  - Limited to "research and development"
- Filter by major unit or financial department.
- View trends by unit or sponsor.

### Research Enterprise Expenditures Report